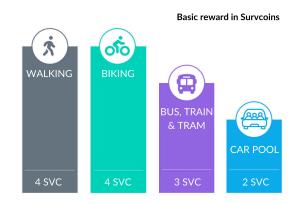

#### 1) Basic reward

For every trip between a participant's home and office (maximum of 2 trips a day) a basic reward is distributed to the user. This basic reward differs according to the mode of transportation. Commutes carried out by bike or by walking (zero  $CO_2$  emissions) will receive a slightly bigger basic reward than commutes carried out by bus or by train (reduced  $CO_2$  emissions). The goal here is to incentivize zero  $CO_2$  emitting commutes even more.