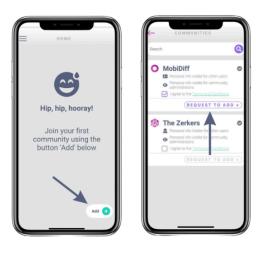

## How to join:

- Download the "More: Do more, get more" app: <u>Google Play Store</u> <u>App Store</u>
- Create an account. You need an active phone number or email address on which you will receive a verification code. Watch this video for more detailed explanations on the account creation process: <u>Sign-up</u>

3. Request to join the MobiDiff community. You can manually search for the community, scan the QR code or click on the link below.

Link: https://www.moregamification.com/join-mobidiff

4. When requesting to join MobiDiff, you have to indicate your real name and email address in order for us to verify that you are an employee of the commune of Differdange.