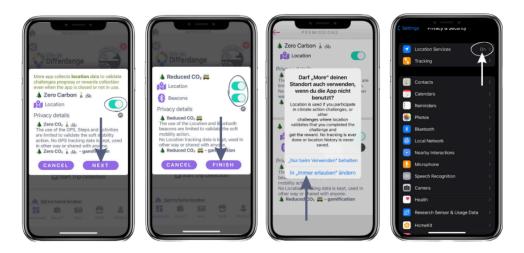

Once your request has been approved you will receive a notification.

5. Grant the necessary authorisations (Bluetooth and Location) and set it to "allow always". We use this data only to validate your commutes, no location data is ever stored or shared with third-parties. Important: Verify that in your phone settings location services are turned on, otherwise the app won't work properly!