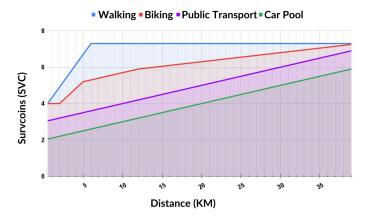

2) Additional reward for long distances:

In order to put in place a rewards system based on fairness and taking into account individual efforts, users who commute for a greater distance will receive a bigger reward. E.g.: Someone who rides 15 kilometers by bike to work will receive a little bit more than someone who rides his bike or walks for 2 kilometers.