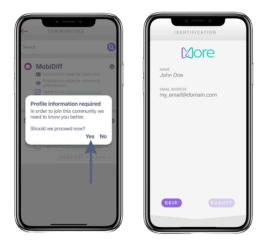

3. Request to join the MobiDiff community. You can manually search for the community, scan the QR code or click on the link below.

Link: https://www.moregamification.com/join-mobidiff

4. When requesting to join MobiDiff, you have to indicate your real name and email address in order for us to verify that you are an employee of the commune of Differdange.

6. Set your home and work address. Under "Profile" you can modify your nickname and upload a picture if you want to. You can also complete tutorials to better understand how the app works and receive your first rewards in survcoins after finishing them!