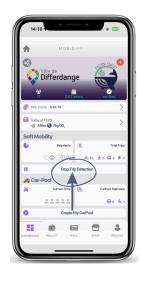

7. That's it, you're all set and can start to earn rewards! Use the "Start Trip Detection" to launch the detection of your commute.

8. Upon arrival at your destination (home or work) press the "Stop Trip Detection" button and enjoy your reward.

Important information for carpooling (only for the drivers) :

If you intend to use the app as a carpool driver, you need to pick up one of our bluetooth beacons at the commune of Differdange! Once received, open the app, click on the setup button for the carpool and scan your beacon. Please fill out <u>this form</u> in order to obtain a bluetooth beacon.