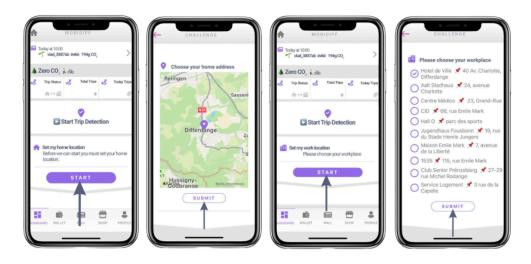

6. Set your home and work address. Under "Profile" you can modify your nickname and upload a picture if you want to. You can also complete tutorials to better understand how the app works and receive your first rewards in survcoins after finishing them!

7. That's it, you're all set and can start to earn rewards! Use the "Start Trip Detection" to launch the detection of your commute.

8. Upon arrival at your destination (home or work) press the "Stop Trip Detection" button and enjoy your reward.