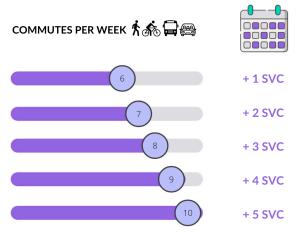

3) Assiduity premium on top of total weekly reward:

In order to further incentivize soft mobility commutes, participants will receive an assiduity premium based on the number of soft mobility commutes per week. Thus, at the end of the week a fixed amount of survcoins will be added to your total amount of rewarded survcoins for each commute above 5 per week.

N.b.: The maximum number of commutes per week is 10 (2 per day, 5 days a week).