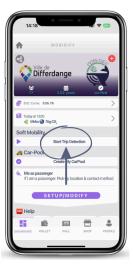

7. That's it, you're all set and can start to earn rewards! Use the "Start Trip Detection" to launch the detection of your commute.

8. Upon arrival at your destination (home or work) press the "Stop Trip Detection" button and enjoy your reward.

Important information for carpooling (only for the drivers) :

If you intend to use the app as a carpool driver, you need to pick up one of our bluetooth beacons at the commune of Differdange! Once received, open the app, click on the setup button for the carpool and scan your beacon. Please fill out <u>this form</u> in order to obtain a bluetooth beacon.